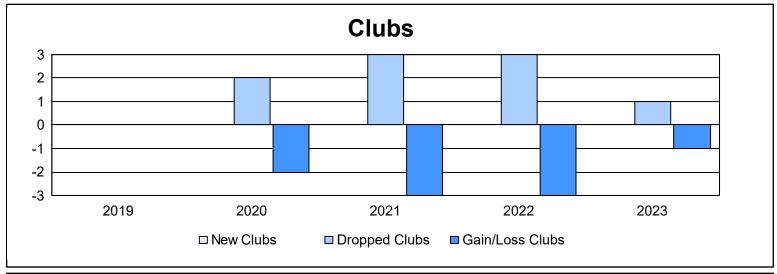

District 104 E As of June 2023 Cumulative

| Year      | New<br>Clubs | Dropped<br>Clubs | Gain/<br>Loss<br>Clubs | New<br>Members | Charter<br>Members | Reinstate<br>Members | Transfer<br>Members | Total<br>Member<br>Added | Total<br>Members<br>Dropped | Gain/<br>Loss<br>Members |
|-----------|--------------|------------------|------------------------|----------------|--------------------|----------------------|---------------------|--------------------------|-----------------------------|--------------------------|
| 2018-2019 | 0            | 0                | 0                      | 119            | 3                  | 4                    | 20                  | 146                      | 177                         | -31                      |
| 2019-2020 | 0            | 2                | -2                     | 83             | 5                  | 6                    | 41                  | 135                      | 200                         | -65                      |
| 2020-2021 | 0            | 3                | -3                     | 40             | 2                  | 1                    | 13                  | 56                       | 195                         | -139                     |
| 2021-2022 | 0            | 3                | -3                     | 79             | 12                 | 2                    | 18                  | 111                      | 265                         | -154                     |
| 2022-2023 | 0            | 1                | -1                     | 110            | 0                  | 2                    | 3                   | 115                      | 187                         | -72                      |
| Average   | 0            | 2                | -2                     | 86             | 4                  | 3                    | 19                  | 113                      | 205                         | -92                      |