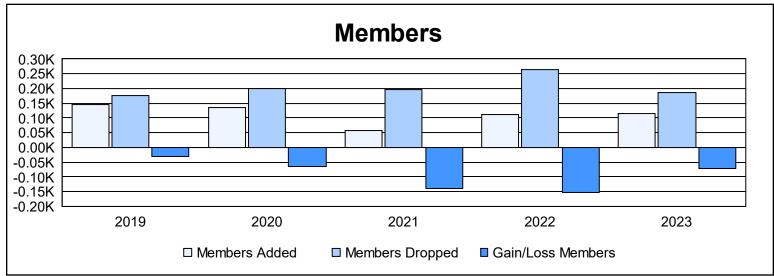

District 104 E As of June 2023 Cumulative

| Year      | New<br>Clubs | Dropped<br>Clubs | Gain/<br>Loss<br>Clubs | New<br>Members | Charter<br>Members | Reinstate<br>Members | Transfer<br>Members | Total<br>Member<br>Added | Total<br>Members<br>Dropped | Gain/<br>Loss<br>Members |
|-----------|--------------|------------------|------------------------|----------------|--------------------|----------------------|---------------------|--------------------------|-----------------------------|--------------------------|
| 2018-2019 | 0            | 0                | 0                      | 119            | 3                  | 4                    | 20                  | 146                      | 177                         | -31                      |
| 2019-2020 | 0            | 2                | -2                     | 83             | 5                  | 6                    | 41                  | 135                      | 200                         | -65                      |
| 2020-2021 | 0            | 3                | -3                     | 40             | 2                  | 1                    | 13                  | 56                       | 195                         | -139                     |
| 2021-2022 | 0            | 3                | -3                     | 79             | 12                 | 2                    | 18                  | 111                      | 265                         | -154                     |
| 2022-2023 | 0            | 1                | -1                     | 110            | 0                  | 2                    | 3                   | 115                      | 187                         | -72                      |
| Average   | 0            | 2                | -2                     | 86             | 4                  | 3                    | 19                  | 113                      | 205                         | -92                      |